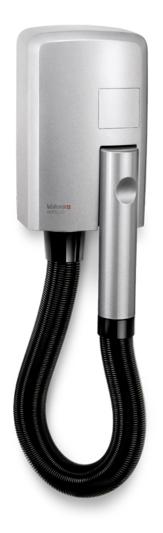

832.01/T silver

## **HOTELLO SILVER**

## COMPACT AND POWERFUL WALL-MOUNTED HAIRDRYER WITH HOSE

## 1200 W

- Super compact (147 x 238 mm) fits everywhere
- Powerful airflow thanks to a re-designed aeration module
- Automatic switching on when removing the handgrip from holder
- 8 mins automatic safety timer
- "Cool touch" swivel handgrip
- Extensible hose (up to m 1,20)
- Easy wall-mounting without opening
- 2 possibilities of electrical wiring: direct connection to electrical mains (hardwire), connection with plug (softwire)
- Fixation screws and screw anchors included
- Protection class: IP34
- Ripple wire SECURITY heating element